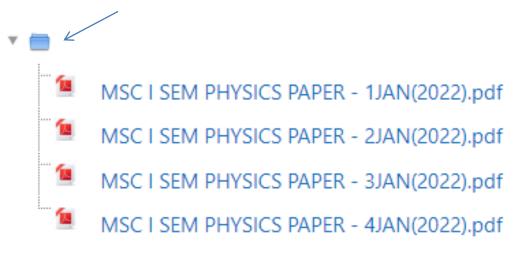

#### Steps to access Question Papers available on Digital Library

PG PAPERS / I SEM JAN-2022