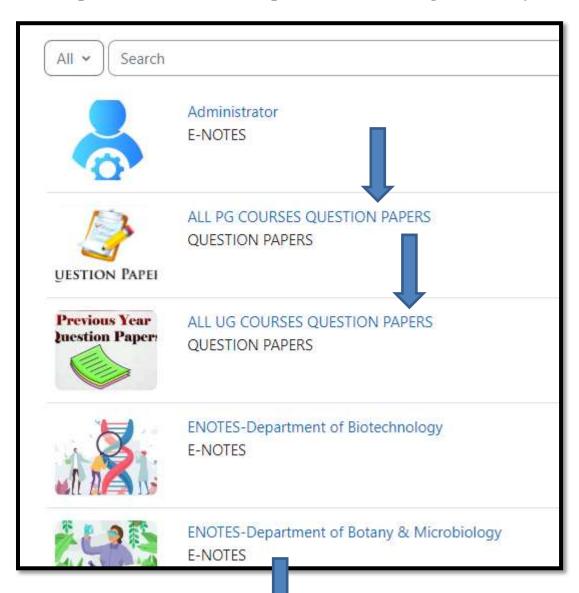

#### Steps to access Question Papers available on Digital Library

PG PAPERS / I SEM JAN-2022