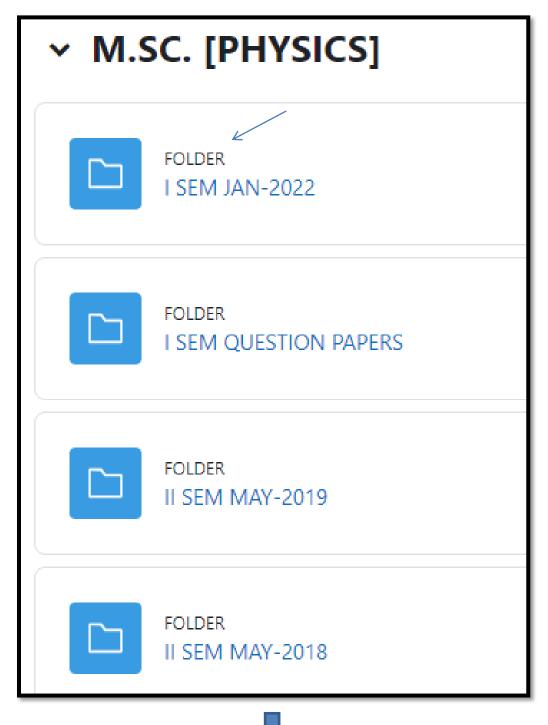

#### Steps to access Question Papers available on Digital Library

PG PAPERS / I SEM JAN-2022